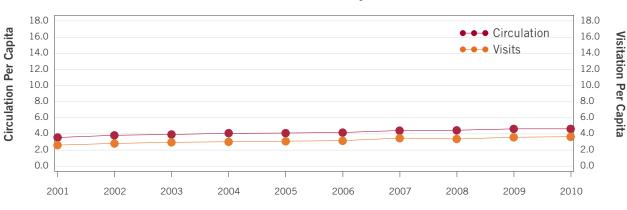

## Visitation and Circulation Per Capita (FY 2001-2010)

**Fiscal Year** 

#### **In Comparison**

|                                     | FY 2009 | FY 2010 | % Change |       | Regional* | National |
|-------------------------------------|---------|---------|----------|-------|-----------|----------|
| Services                            |         |         |          |       |           |          |
| Circulation Per Capita              | 4.62    | 4.60    | ▼        | -0.3% | 6.07      | 8.27     |
| Visits Per Capita                   | 3.66    | 3.73    |          | 1.7%  | 4.35      | 5.28     |
| Finance                             |         |         |          |       |           |          |
| Expenditures Per Capita             | \$20.83 | \$20.51 | ▼        | -1.5% | \$25.50   | \$36.18  |
| Operating Revenue Per Capita        | \$21.36 | \$21.01 |          | -1.7% | \$27.33   | \$37.97  |
| Resources                           |         |         |          |       |           |          |
| Print Materials Per 1000 Population | 2089.74 | 2104.78 |          | 0.7%  | 2019.74   | 2716.07  |
| Public Use Internet PCs Per Capita  | 0.92    | 0.91    |          | -1.6% | 1.18      | 1.24     |