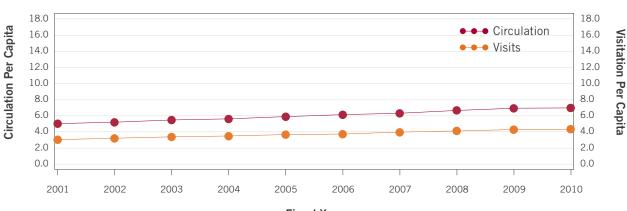

# **Public Library Outlets by Locality**

Locality based on NCES locale codes. For additional details see http://go.usa.gov/YPMW.

Visitation and Circulation Per Capita (FY 2001-2010)

#### **Fiscal Year**