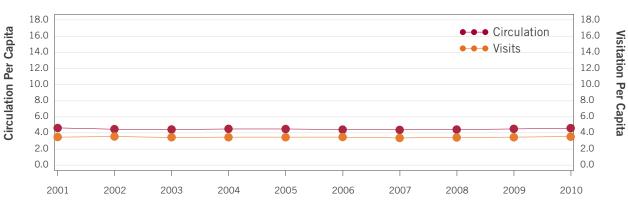

## Visitation and Circulation Per Capita (FY 2001-2010)

**Fiscal Year** 

## **In Comparison**

|                                     | FY 2009 | FY 2010 | % Change |       | Regional* | National |
|-------------------------------------|---------|---------|----------|-------|-----------|----------|
| Services                            |         |         |          |       | ·         |          |
| Circulation Per Capita              | 4.28    | 4.36    |          | 1.9%  | 6.07      | 8.27     |
| Visits Per Capita                   | 3.36    | 3.40    |          | 1.2%  | 4.35      | 5.28     |
| Finance                             |         |         |          |       |           |          |
| Expenditures Per Capita             | \$17.70 | \$18.04 |          | 1.9%  | \$25.50   | \$36.18  |
| Operating Revenue Per Capita        | \$19.39 | \$19.82 |          | 2.3%  | \$27.33   | \$37.97  |
| Resources                           |         |         |          |       |           |          |
| Print Materials Per 1000 Population | 2882.63 | 2910.78 |          | 1.0%  | 2019.74   | 2716.07  |
| Public Use Internet PCs Per Capita  | 0.89    | 0.82    |          | -7.4% | 1.18      | 1.24     |