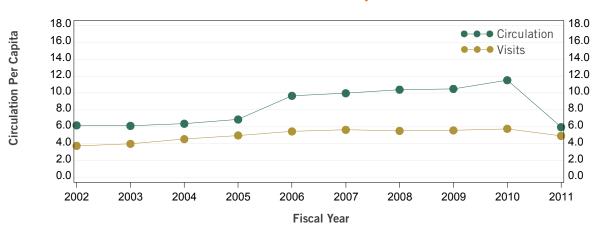

## **Visitation and Circulation Per Capita (FY 2002-2011)**

Visitation Per Capita