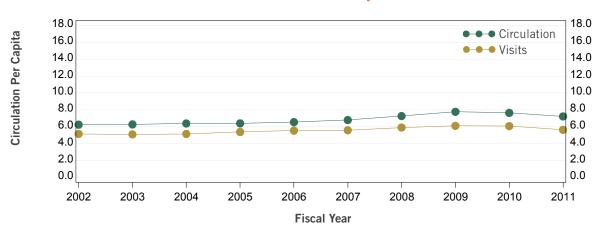

### **Visitation and Circulation Per Capita (FY 2002-2011)**

Visitation Per Capita