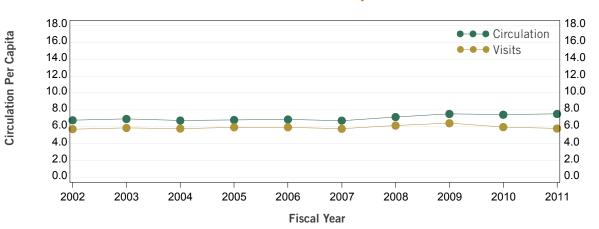

## **Visitation and Circulation Per Capita (FY 2002-2011)**

Visitation Per Capita