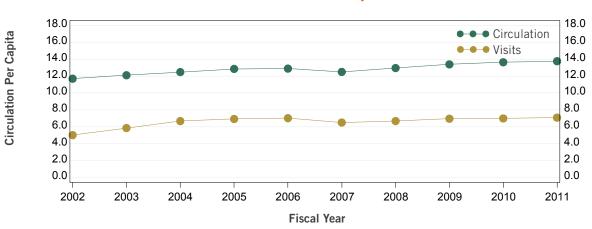

## **Quick Stats**

|  | Number of Public Libraries                | 72        |
|--|-------------------------------------------|-----------|
|  | Number of Public Outlets                  | 125       |
|  | Population Served                         | 2,767,509 |
|  | Number of Full Time Equivalent Librarians | 345       |
|  | Number of Full Time Equivalent Staff      | 1,219     |

## **Public Library Outlets by Locality**



Locality based on NCES locale codes. For additional details see <a href="http://go.usa.gov/YPMW">http://go.usa.gov/YPMW</a>.

## **Visitation and Circulation Per Capita (FY 2002-2011)**



## In Comparison

|                                     | FY 2010  | FY 2011 | % Change |        | Regional* | National |  |
|-------------------------------------|----------|---------|----------|--------|-----------|----------|--|
| Services                            |          |         |          |        |           |          |  |
| Circulation Per Capita              | 13.65    | 13.76   |          | 0.82%  | 12.24     | 8.14     |  |
| Visits Per Capita                   | 7        | 7.09    |          | 1.33%  | 6.51      | 5.09     |  |
| Finance                             | ·        |         |          |        |           |          |  |
| Expenditures Per Capita             | \$31.51  | \$32.30 |          | 2.51%  | \$39.73   | \$35.83  |  |
| Operating Revenue Per Capita