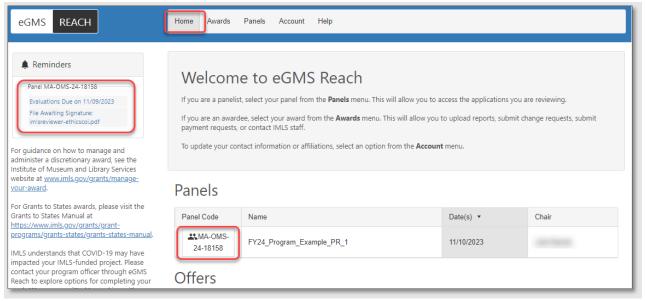

# Finding Your Panel

Once you have successfully signed in to eGMS Reach, you will see your assigned panels in the **Panels** section on the eGMS Reach home page. Click on your panel to go to the **Panel Information** tab. You can see evaluation due dates and required signatures that are due within the next 60 days in the **Reminders** section on the left-hand side of the screen.

To return to this screen at any time, click the **Home** button in the top navigation menu.

Figure 1: Finding your panel in eGMS Reach

The **Panel Information** tab contains important dates, IMLS staff contact information for the Panel Coordinator and the Panel Chair, and panel instructions.