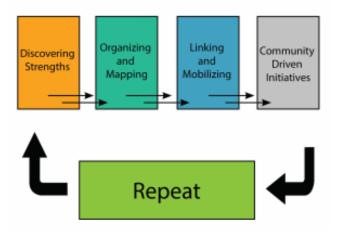

### Asset-Based Community Development & Cohort Approach

- Grantees will participate in cohort based technical assistance and capacity building
- Grounded in Asset Based Community Development (ABCD):
  - focuses on discovering and mobilizing resources already present in a community.
  - encourages people to recognize that their community is a glass half full of assets, not a glass half empty with needs.
  - provides a way for citizens to find and mobilize what they have in order to build a stronger community.
- This will require a small time commitment from awardees

#### Asset-Based Community Development