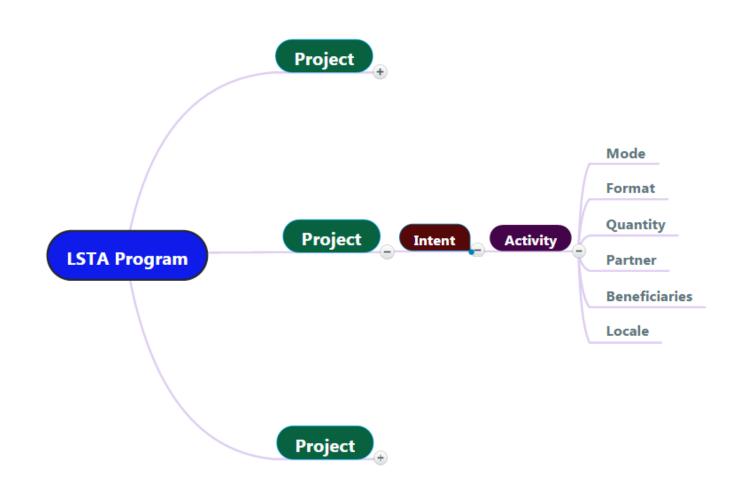

## **Review: Projects**

# **Review: Projects**

#### What is a project?

- Set of discrete and interdependent activities carried out to achieve an intended outcome
- Contains allocable resources (e.g., dollars spent, people responsible for accomplishing tasks, venue or service location(s), time spent)

### **Review: Intents**

#### Each Project is assigned one Intent

- An objective or expected result in a project.
- Intents are mapped to the six focal areas
- For example:

| Focal Area         | Intent(s)                                                                                                                                                 |
|--------------------|-----------------------------------------------------------------------------------------------------------------------------------------------------------|
| Lifelong Learning  | <ul> <li>Improve users' formal education</li> <li>Improve users' general knowledge and skills</li> </ul>                                                  |
| Information Access | <ul> <li>Improve users' ability to discover information resources.</li> <li>Improve users' ability to obtain and/or use information resources.</li> </ul> |

## **Review: Activities**

- Action(s) through which the intent of a project is accomplished.
- Activity Types:

| Instruction         | Involves an interaction for knowledge or skill transfer.                                                                                                      |
|---------------------|---------------------------------------------------------------------------------------------------------------------------------------------------------------|
| Content             | Involves the acquisition, development, or transfer of information.                                                                                            |
| Planning/Evaluation | Involves design, development, or assessment of operations, services, or resources.                                                                            |
| Procurement         | Involves purchasing facilities, equipment/supplies,<br>hardware/software, or other materials (not<br>content) that support general library<br>infrastructure. |