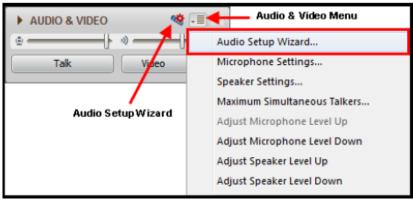

# Getting started with Blackboard

• Configure Audio Setup Wizard:

• Or dial in: 1-888-272-8702; code 2053175#

As you arrive, please configure Audio Setup Wizard