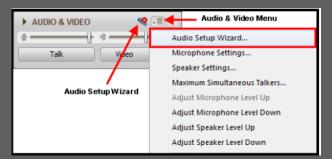

# Getting started with Blackboard

• Configure Audio Setup Wizard:

• Or dial in: 1-888-272-8702; code 2053175#

As you arrive, please configure Audio Setup Wizard