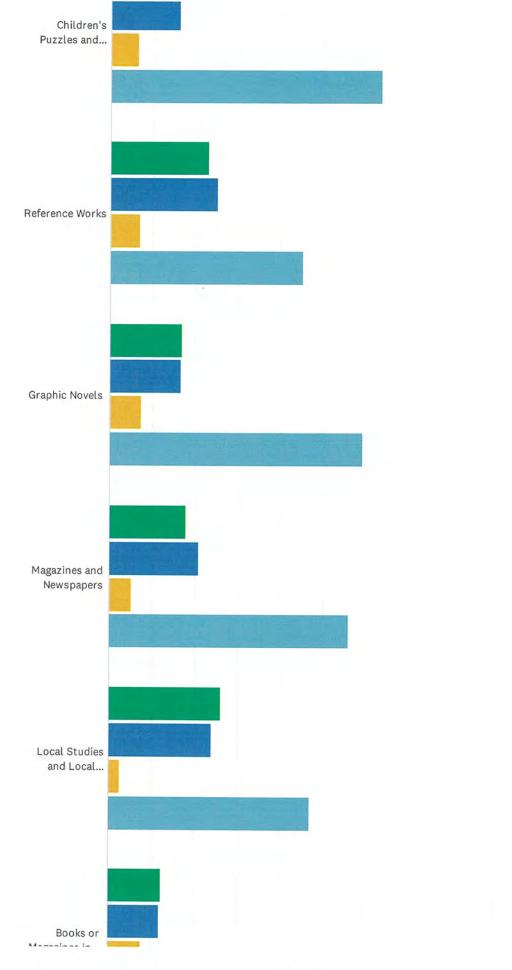

| 23.98%    | 59  |
| Strongly disagree          | 13.01%    | 32  |
| TOTAL                      |           | 246 |

.

# Q10 I noticed/heard about/used the library's Virtual Information Center.



| ANSWER CHOICES             | RESPONSES |     |
|----------------------------|-----------|-----|
| Strongly agree             | 8.54%     | 21  |
| Agree                      | 19.51%    | 48  |
| Neither agree nor disagree | 34.96%    | 86  |
| Disagree                   | 25.20%    | 62  |
| Strongly disagree          | 11.79%    | 29  |
| TOTAL                      |           | 246 |

# Q11 In my experience with the library, I found the following items good, okay, poor or I have not used this collection. (PLEASE CHOOSE ONE RESPONSE)



#### Survey on Library Services (SOLs)

.



Survey on Library Services (SOLs)



13/30

### Survey on Library Services (SOLs)

|                                      | 1-<br>GOOD | 2 -<br>OKAY | 3 -<br>POOR | 4 - HAVE NOT USED THIS<br>COLLECTION | TOTAL | WEIGHTED<br>AVERAGE |
|--------------------------------------|------------|-------------|-------------|--------------------------------------|-------|---------------------|
| Fiction Books                        | 32.35%     | 30.25%      | 8.82%       | 28.57%                               |       |                     |
|                                      | 77         | 72          | 21          | 68                                   | 238   | 2.34                |
| Non-Fiction Books                    | 32.63%     | 28.81%      | 10.59%      | 27.97%