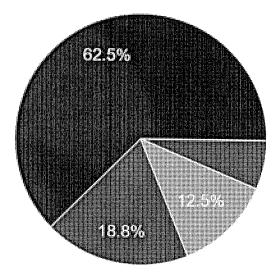

*Individuals with disabilities:* YES, the Homebound Services continue, the digital talking book tapes, Braille, assistive devices. The SOLS patron survey had eighteen individuals with disabilities who completed the survey. The SOLS showed that (a) 42% (n=101) of the respondents "Agree to Strongly Agree" that they noticed/ heard/learned about the assistive technology equipment acquired by the library for use by individuals with disabilities, while only 13% "Disagree to Strongly disagree" with this statement, (b) Ten of the eighteen (or 55.5%) individuals with disabilities who participated in this survey used the assistive technology equipment in the library. In addition to these ten individuals, there were 41 other respondents who did not identify themselves with special needs but indicated that they used the assistive technology equipment in the library, (c) six of the eighteen (or 33%) individuals with disabilities who participated they used Homebound Delivery Services, while 44% indicated they "neither agree nor disagree" about using this service.