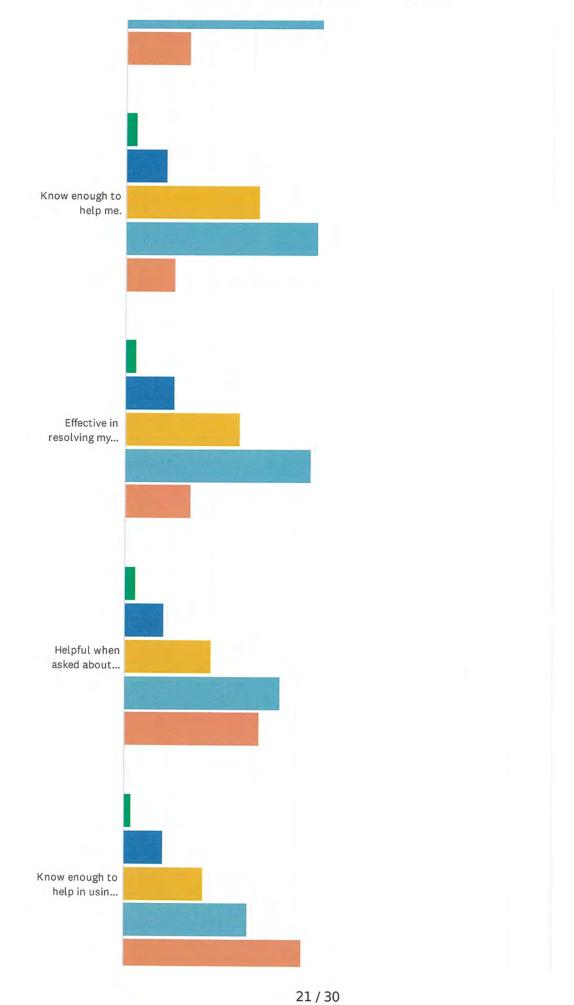

The SOLS patron survey showed that about 33% of the patrons "agree to strongly agree" that other organizations (DISID, CEDDERS, or DOE Special Education division) helped them use the library, while close to 29% indicated that they did not know nor did not remember getting help from these organizations in using the public library.

The SOLS patron survey showed greater than 63% (n=155) of the respondents indicating that they noticed/ heard/learned about the library sponsoring children's literacy programs. The absence of a new literacy program in this instance was "filled" in by the on-going, annual programs of the GPLS. The Library Director and staff all agreed during the interviews that a new literacy program will be a strong focus for the next grant cycle.

*Individuals with disabilities:* YES, the Homebound Services continue, the digital talking book tapes, Braille, assistive devices. The SOLS patron survey had eighteen individuals with disabilities who completed the survey. The SOLS showed that (a) 42% (n=101) of the respondents "Agree to Strongly Agree" that they noticed/ heard/learned about the assistive technology equipment acquired by the library for use by individuals with disabilities, while only 13% "Disagree to Strongly disagree" with this statement, (b) Ten of the eighteen (or 55.5%) individuals with disabilities who participated in this survey used the assistive technology equipment in the library. In addition to these ten individuals, there were 41 other respondents who did not identify themselves with special needs but indicated that they used the assistive technology equipment in the library, (c) six of the eighteen (or 33%) individuals with disabilities who participated they used Homebound Delivery Services, while 44% indicated they "neither agree nor disagree" about using this service.