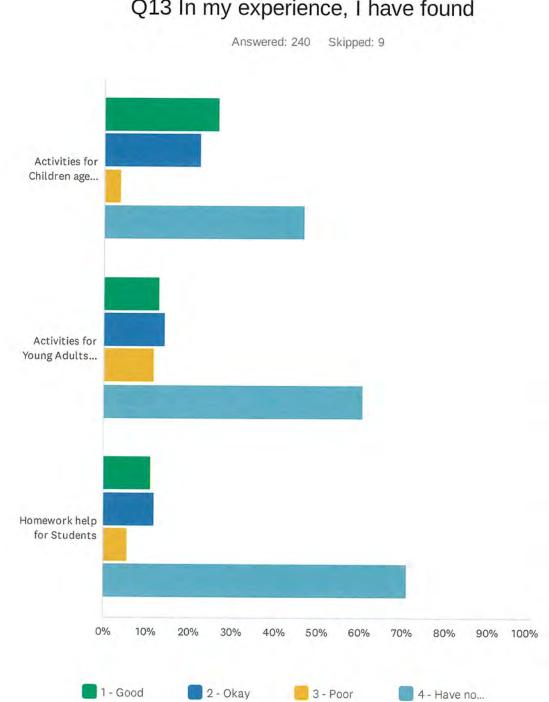

In addition to document analysis and interviews with GPLS Director and staff, the evaluator conducted the first ever island-wide public library patron survey during the period January 2 -February 7, 2022. Dubbed as the "Survey of Library Services" (or the "SOLS"), the comprehensive survey is a first in the history of the GPLS since its inception in 1949. Prior to the administration of the SOLS, the evaluator applied for approval of an island-wide survey from the Institutional Review Board (IRB) based on the University of Guam. The IRB approval is necessary and required by law for any study or research involving human subjects, with the purpose of ensuring that no harm or pain would be inflicted upon the participants in the course of the study. Upon receipt of the IRB approval (see Attachment "A" Institutional Review Board (IRB) Application Approval), the SOLS survey was deployed using Survey Monkey platform (See Attachment "B" - Survey of Library Services (SOLS). The target respondents were patrons that had used the library services in the past five years. The SOLS was administered via Survey Monkey and contained an introductory statement about the respondent's consent/agreement to participate in the survey. A total of 248 completed surveys were collected, inclusive of eighteen (18) patrons who indicated special needs status. The results of the SOLS are interspersed throughout this report wherever relevant. It was important to cross-validate the outcome of the document analyses and the interviews with the staff in light of what the patrons say about their experience and perceptions with the GPLS. A statistical report of frequency counts on each question and sub-items is shown in Attachment "C" -**SOLS Statistical Report.** Overall, patrons have a high opinion of the library services, collections, and interaction with the staff. These will be discussed in more detail in the relevant sections of this report.

The SOLS patron survey showed greater than 63% (n=155) of the respondents indicating that they noticed/ heard/learned about the library sponsoring children's literacy programs. The absence of a new literacy program in this instance was "filled" in by the on-going, annual programs of the GPLS. The Library Director and staff all agreed during the interviews that a new literacy program will be a strong focus for the next grant cycle.

*Individuals with disabilities:* YES, the Homebound Services continue, the digital talking book tapes, Braille, assistive devices. The SOLS patron survey had eighteen individuals with disabilities who completed the survey. The SOLS showed that (a) 42% (n=101) of the respondents "Agree to Strongly Agree" that they noticed/ heard/learned about the assistive technology equipment acquired by the library for use by individuals with disabilities, while only 13% "Disagree to Strongly disagree" with this statement, (b) Ten of the eighteen (or 55.5%) individuals with disabilities who participated in this survey used the assistive technology equipment in the library. In addition to these ten individuals, there were 41 other respondents who did not identify themselves with special needs but indicated that they used the assistive technology equipment in the library, (c) six of the eighteen (or 33%) individuals with disabilities who participated they used Homebound Delivery Services, while 44% indicated they "neither agree nor disagree" about using this service.