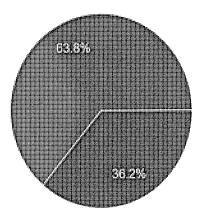

The SOLS patron survey showed greater than 63% (n=155) of the respondents indicating that they noticed/ heard/learned about the library sponsoring children's literacy programs. The absence of a new literacy program in this instance was "filled" in by the on-going, annual programs of the GPLS. The Library Director and staff all agreed during the interviews that a new literacy program will be a strong focus for the next grant cycle.