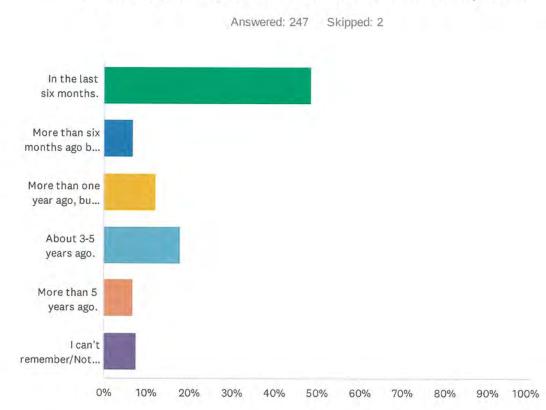

In addition to document analysis and interviews with GPLS Director and staff, the evaluator conducted the first ever island-wide public library patron survey during the period January 2 -February 7, 2022. Dubbed as the "Survey of Library Services" (or the "SOLS"), the comprehensive survey is a first in the history of the GPLS since its inception in 1949. Prior to the administration of the SOLS, the evaluator applied for approval of an island-wide survey from the Institutional Review Board (IRB) based on the University of Guam. The IRB approval is necessary and required by law for any study or research involving human subjects, with the purpose of ensuring that no harm or pain would be inflicted upon the participants in the course of the study. Upon receipt of the IRB approval (see Attachment "A" Institutional Review Board (IRB) Application Approval), the SOLS survey was deployed using Survey Monkey platform (See Attachment "B" - Survey of Library Services (SOLS). The target respondents were patrons that had used the library services in the past five years. The SOLS was administered via Survey Monkey and contained an introductory statement about the respondent's consent/agreement to participate in the survey. A total of 248 completed surveys were collected, inclusive of eighteen (18) patrons who indicated special needs status. The results of the SOLS are interspersed throughout this report wherever relevant. It was important to cross-validate the outcome of the document analyses and the interviews with the staff in light of what the patrons say about their experience and perceptions with the GPLS. A statistical report of frequency counts on each question and sub-items is shown in Attachment "C" -**SOLS Statistical Report.** Overall, patrons have a high opinion of the library services, collections, and interaction with the staff. These will be discussed in more detail in the relevant sections of this report.