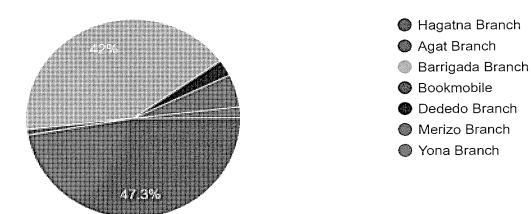

The Guam Public Library System (GPLS) officially opened on January 31, 1949 in <u>Hagåtña</u> where the Nieves M. Flores Memorial Library (the main library) is located and has since grown to include one (1) bookmobile services and five (5) branches in the villages of Dededo, Merizo, Barrigada. Agat, and Yona. The mission of GPLS is to provide free and open access to information and ideas fundamental to a democracy and seeks to protect intellectual freedom, promote literacy, encourage lifelong learning, and maintain cultural materials.