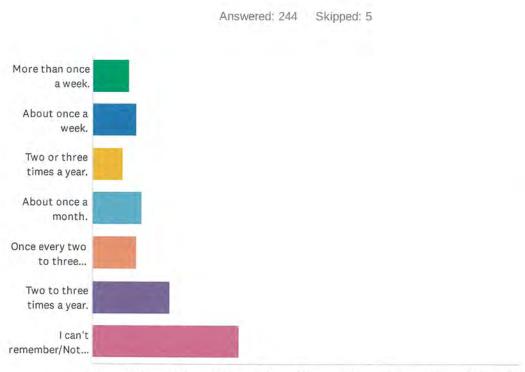

In addition to document analysis and interviews with GPLS Director and staff, the evaluator conducted the first ever island-wide public library patron survey during the period January 2 -February 7, 2022. Dubbed as the "Survey of Library Services" (or the "SOLS"), the comprehensive survey is a first in the history of the GPLS since its inception in 1949. Prior to the administration of the SOLS, the evaluator applied for approval of an island-wide survey from the Institutional Review Board (IRB) based on the University of Guam. The IRB approval is necessary and required by law for any study or research involving human subjects, with the purpose of ensuring that no harm or pain would be inflicted upon the participants in the course of the study. Upon receipt of the IRB approval (see Attachment "A" Institutional Review Board (IRB) Application Approval), the SOLS survey was deployed using Survey Monkey platform (See Attachment "B" - Survey of Library Services (SOLS). The target respondents were patrons that had used the library services in the past five years. The SOLS was administered via Survey Monkey and contained an introductory statement about the respondent's consent/agreement to participate in the survey. A total of 248 completed surveys were collected, inclusive of eighteen (18) patrons who indicated special needs status. The results of the SOLS are interspersed throughout this report wherever relevant. It was important to cross-validate the outcome of the document analyses and the interviews with the staff in light of what the patrons say about their experience and perceptions with the GPLS. A statistical report of frequency counts on each question and sub-items is shown in Attachment "C" -**SOLS Statistical Report.** Overall, patrons have a high opinion of the library services, collections, and interaction with the staff. These will be discussed in more detail in the relevant sections of this report.