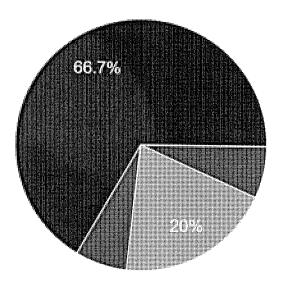

*Individuals with disabilities:* YES, the Homebound Services continue, the digital talking book tapes, Braille, assistive devices. The SOLS patron survey had eighteen individuals with disabilities who completed the survey. The SOLS showed that (a) 42% (n=101) of the respondents "Agree to Strongly Agree" that they noticed/ heard/learned about the assistive technology equipment acquired by the library for use by individuals with disabilities, while only 13% "Disagree to Strongly disagree" with this statement, (b) Ten of the eighteen (or 55.5%) individuals with disabilities who participated in this survey used the assistive technology equipment in the library. In addition to these ten individuals, there were 41 other respondents who did not identify themselves with special needs but indicated that they used the assistive technology equipment in the library, (c) six of the eighteen (or 33%) individuals with disabilities who participated they used Homebound Delivery Services, while 44% indicated they "neither agree nor disagree" about using this service.