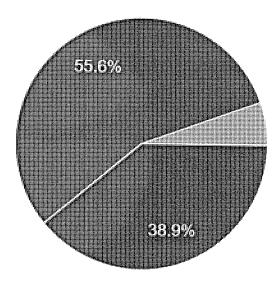

The SOLS patron survey showed that about 33% of the patrons "agree to strongly agree" that other organizations (DISID, CEDDERS, or DOE Special Education division) helped them use the library, while close to 29% indicated that they did not know nor did not remember getting help from these organizations in using the public library.