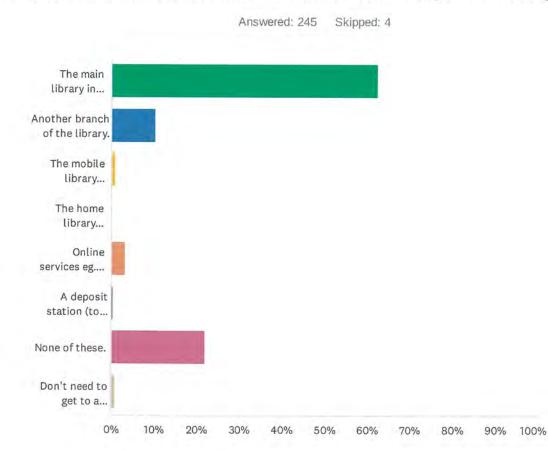

GPLS also has the responsibility for seeking the services of an independent evaluator to conduct the summative evaluation of the aforementioned grant. GPLS selected ERS Consulting Services as the independent evaluator, a local company with extensive background in public school library operations as well as in conducting large scale evaluation of public-funded programs. This evaluator used a variety of strategies to collect information such as official documents from GPLS and conducted the first ever island wide survey on public library services dubbed as the Survey of Library Services (SOLS) using an online platform (*Survey Monkey* now *Momentive*") supplemented with hard copy surveys to accommodate those who have no access to computers or needed special assistance in completing the survey.

In addition to document analysis and interviews with GPLS Director and staff, the evaluator conducted the first ever island-wide public library patron survey during the period January 2 -February 7, 2022. Dubbed as the "Survey of Library Services" (or the "SOLS"), the comprehensive survey is a first in the history of the GPLS since its inception in 1949. Prior to the administration of the SOLS, the evaluator applied for approval of an island-wide survey from the Institutional Review Board (IRB) based on the University of Guam. The IRB approval is necessary and required by law for any study or research involving human subjects, with the purpose of ensuring that no harm or pain would be inflicted upon the participants in the course of the study. Upon receipt of the IRB approval (see Attachment "A" Institutional Review Board (IRB) Application Approval), the SOLS survey was deployed using Survey Monkey platform (See Attachment "B" - Survey of Library Services (SOLS). The target respondents were patrons that had used the library services in the past five years. The SOLS was administered via Survey Monkey and contained an introductory statement about the respondent's consent/agreement to participate in the survey. A total of 248 completed surveys were collected, inclusive of eighteen (18) patrons who indicated special needs status. The results of the SOLS are interspersed throughout this report wherever relevant. It was important to cross-validate the outcome of the document analyses and the interviews with the staff in light of what the patrons say about their experience and perceptions with the GPLS. A statistical report of frequency counts on each question and sub-items is shown in Attachment "C" -**SOLS Statistical Report.** Overall, patrons have a high opinion of the library services, collections, and interaction with the staff. These will be discussed in more detail in the relevant sections of this report.