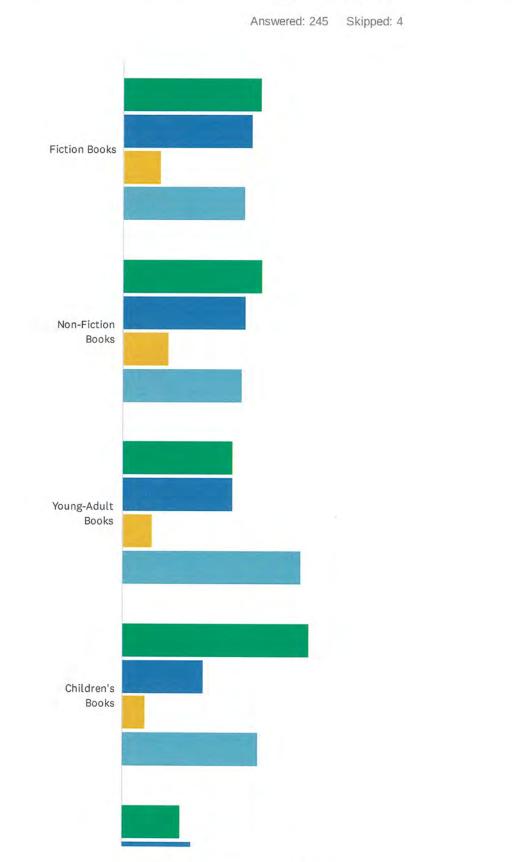

agree | 42.28%    | 104 |
| Disagree                   | 23.98%    | 59  |
| Strongly disagree          | 13.01%    | 32  |
| TOTAL                      |           | 246 |

.

# Q10 I noticed/heard about/used the library's Virtual Information Center.



| ANSWER CHOICES             | RESPONSES |     |
|----------------------------|-----------|-----|
| Strongly agree             | 8.54%     | 21  |
| Agree                      | 19.51%    | 48  |
| Neither agree nor disagree | 34.96%    | 86  |
| Disagree                   | 25.20%    | 62  |
| Strongly disagree          | 11.79%    | 29  |
| TOTAL                      |           | 246 |

# Q11 In my experience with the library, I found the following items good, okay, poor or I have not used this collection. (PLEASE CHOOSE ONE RESPONSE)



#### Survey on Library Services (SOLs)

.



Survey on Library Services (SOLs)



13/30

### Survey on Library Services (SOLs)

|                                      | 1-<br>GOOD | 2 -<br>OKAY | 3 -<br>POOR | 4 - HAVE NOT USED THIS<br>COLLECTION | TOTAL | WEIGHTED<br>AVERAGE |
|--------------------------------------|------------|-------------|-------------|--------------------------------------|-------|---------------------|
| Fiction Books                        | 32.35%     | 30.25%      | 8.82%       | 28.57%                               |       |                     |
|                                      | 77         | 72          | 21          | 68                                   | 238   | 2.34                |
| Non-Fiction Books                    | 32.63%     | 28.81%