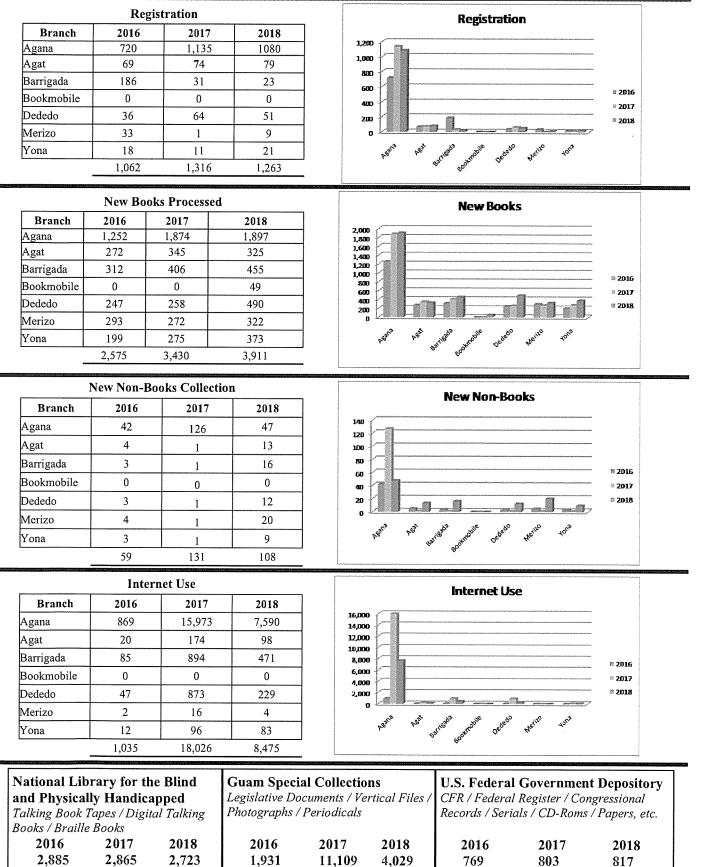

# Program 2. GPLS will continue to be a Sub-regional Library for the Blind and physically handicapped

This program goal was achieved as evidence of the Standard Operating Procedure for Services for the Blind and Physically Handicapped. Additionally, as reported by the Guam Office of Public Accountability's 2019 Citizen-Centric Report for the Guam Public Library System, the report indicated that patrons checked out a total of 1,135 and 2,723 during the year 2018. These resources included Talking Book Tapes, Digital Talking Books and Braille Books.

According to the Citizen-Centric Report (CCR) for FY 2018.2019, GPLS reported the following regarding the number of resources for individuals with disabilities such as Talking Book Tapes, Digital Talking Books and Braille Books:

| National Library for the               | e Blind and Ph     | ysically Hand | icapped            |                |      |
|----------------------------------------|--------------------|---------------|--------------------|----------------|------|
| Talking Book Tapes / D                 | igital Talking     | Books / Brail | le Books           |                |      |
| Year:<br>Total Checked Out:            | 2017<br>2,865      | 2018<br>2,723 | 2019<br>1,135      |                | YII/ |
| Source: FY2020 Citizen-Cent<br>1922(a) | tric Report - Titl | e 1 Guam Code | Annotated, Chapter | 19, Subsection |      |