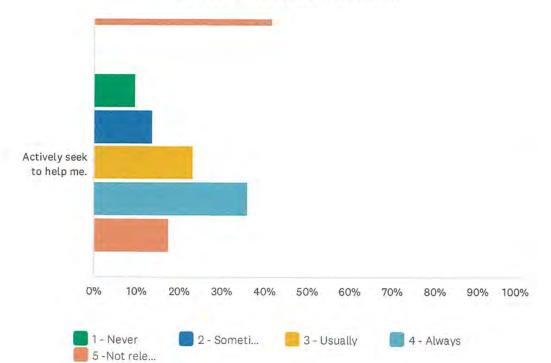

The SOLS patron survey showed that about 33% of the patrons "agree to strongly agree" that other organizations (DISID, CEDDERS, or DOE Special Education division) helped them use the library, while close to 29% indicated that they did not know nor did not remember getting help from these organizations in using the public library.