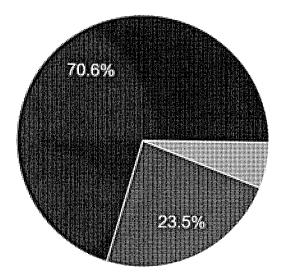

# Program 5. Develop a measurable training program to teach patrons of all ages the basic use of computers and the internet

Program 5 consisted of the launching and implementation of a successful computer class. In Spring 2018, GPLS implemented its *Manamko* Computer Classes for Senior Citizens. The training included the use of the Microsoft Programs, such as, Microsoft Word, Excel and PowerPoint. The participants were also able to acquire skills on the use of the internet. A survey among training participants about their perceptions on the training was completed by 17 participants through five different weekly sessions. The summary report is shown in Attachment **"F-6" - 2018 Manamko Computer Training Survey Report.** 

Overall, the participants rated their computer training to be effective on a scale of 1 to 5 where 1 means not effective and 5 means effective. The participants also rated their training session to have increased their confidence "a lot/almost a lot" in asking questions about computers (93%), working with a computer (76%), working with the internet (73%), and working with e-mail (81%).