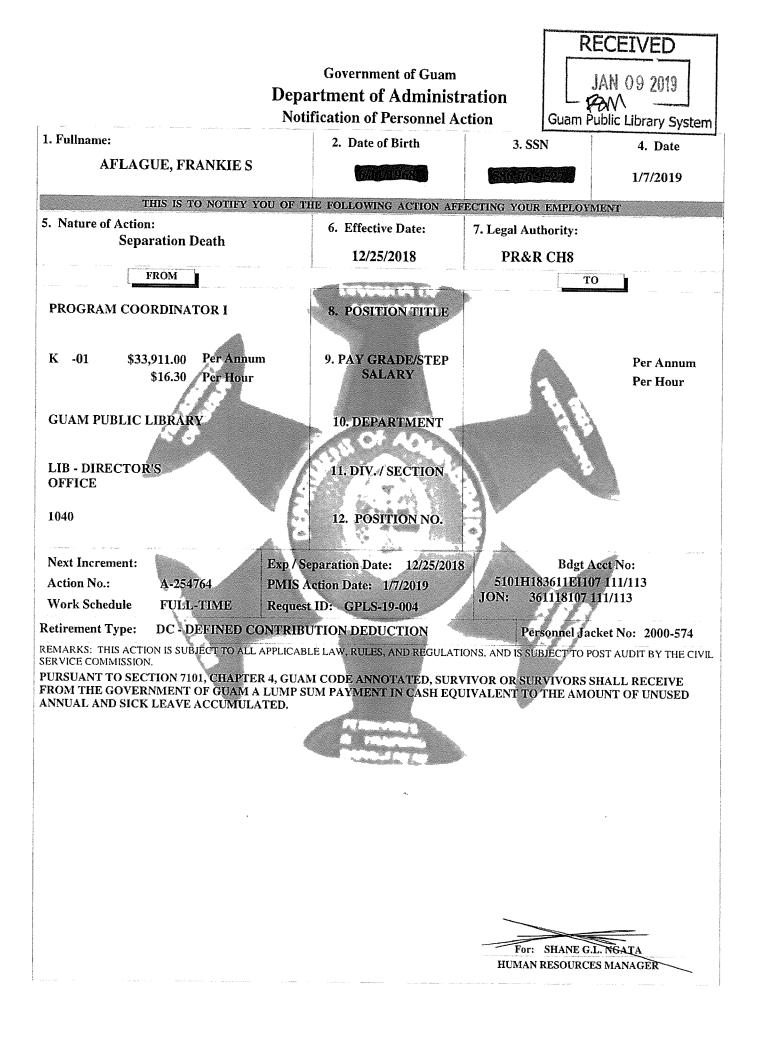

Program 1 Activities: Recruitment of a Program Coordinator I to ensure the continuity in sustaining, developing, implementing, and improving existing and new library programs and services.

The successful recruitment of a Program Coordinator I was an important priority for GPLS during the grant period given that this position would spur many of the library programs and services. However, the arduous process of announcing, recruiting, selecting, and hiring, exacerbated by the death of the hired coordinator, the maternity leave taken and eventual resignation of the next coordinator resulted in greater than two-thirds of the time during the evaluation period that GPLS did not have a program coordinator. Attachment 1 shows the series of Personnel Actions relative to the initial recruitment and subsequent recruitments. Though there were a series of recruitment actions completed, this task is indicated as "Partially Complete" in Table 2 because there was really no coordinator for greater than 65% of the time.