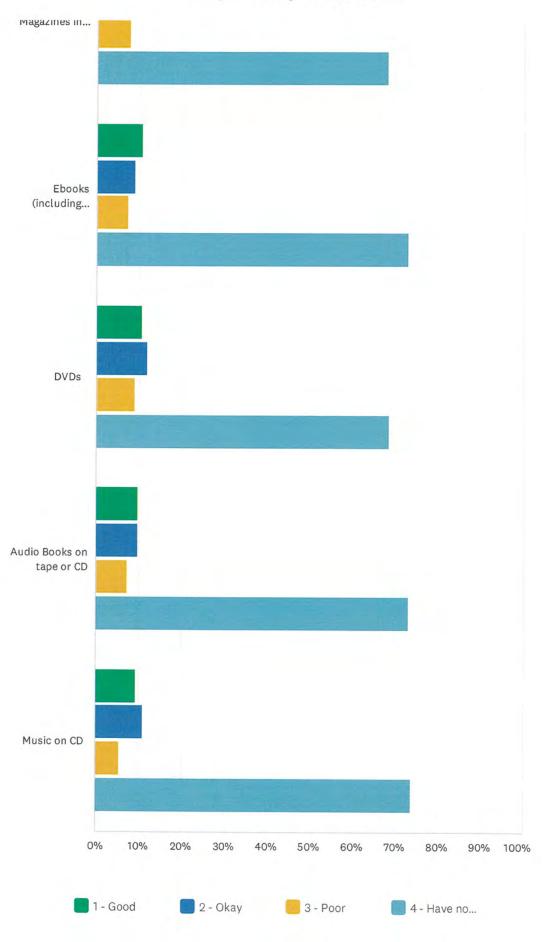

gly disagree          | 13.01%    | 32  |
| TOTAL                      |           | 246 |

.

# Q10 I noticed/heard about/used the library's Virtual Information Center.



| ANSWER CHOICES             | RESPONSES |     |
|----------------------------|-----------|-----|
| Strongly agree             | 8.54%     | 21  |
| Agree                      | 19.51%    | 48  |
| Neither agree nor disagree | 34.96%    | 86  |
| Disagree                   | 25.20%    | 62  |
| Strongly disagree          | 11.79%    | 29  |
| TOTAL                      |           | 246 |

# Q11 In my experience with the library, I found the following items good, okay, poor or I have not used this collection. (PLEASE CHOOSE ONE RESPONSE)



#### Survey on Library Services (SOLs)

.



Survey on Library Services (SOLs)



13/30

### Survey on Library Services (SOLs)

|                                      | 1-<br>GOOD | 2 -<br>OKAY | 3 -<br>POOR | 4 - HAVE NOT USED THIS<br>COLLECTION | TOTAL | WEIGHTED<br>AVERAGE |
|--------------------------------------|------------|-------------|-------------|--------------------------------------|-------|---------------------|
| Fiction Books                        | 32.35%     | 30.25%      | 8.82%       | 28.57%                               |       |                     |
|                                      | 77         | 72          | 21          | 68                                   | 238   | 2.34                |
| Non-Fiction Books                    | 32.63%     | 28.81%      | 10.59%      | 27.97%                               |       |