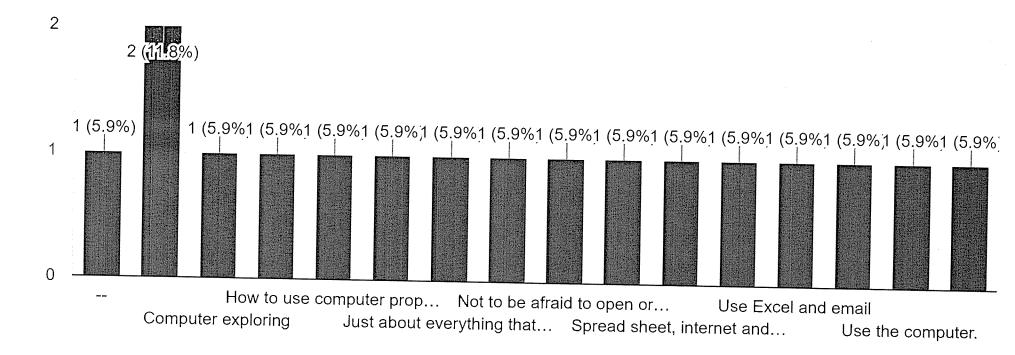

# Program 5. Develop a measurable training program to teach patrons of all ages the basic use of computers and the internet

Program 5 consisted of the launching and implementation of a successful computer class. In Spring 2018, GPLS implemented its *Manamko* Computer Classes for Senior Citizens. The training included the use of the Microsoft Programs, such as, Microsoft Word, Excel and PowerPoint. The participants were also able to acquire skills on the use of the internet. A survey among training participants about their perceptions on the training was completed by 17 participants through five different weekly sessions. The summary report is shown in Attachment **"F-6" - 2018 Manamko Computer Training Survey Report.** 

Overall, the participants rated their computer training to be effective on a scale of 1 to 5 where 1 means not effective and 5 means effective. The participants also rated their training session to have increased their confidence "a lot/almost a lot" in asking questions about computers (93%), working with a computer (76%), working with the internet (73%), and working with e-mail (81%).