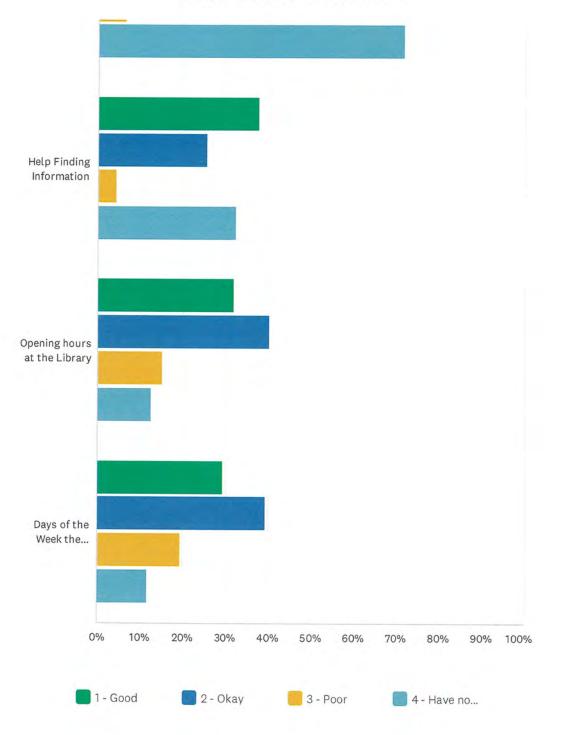

In addition to document analysis and interviews with GPLS Director and staff, the evaluator conducted the first ever island-wide public library patron survey during the period January 2 -February 7, 2022. Dubbed as the "Survey of Library Services" (or the "SOLS"), the comprehensive survey is a first in the history of the GPLS since its inception in 1949. Prior to the administration of the SOLS, the evaluator applied for approval of an island-wide survey from the Institutional Review Board (IRB) based on the University of Guam. The IRB approval is necessary and required by law for any study or research involving human subjects, with the purpose of ensuring that no harm or pain would be inflicted upon the participants in the course of the study. Upon receipt of the IRB approval (see Attachment "A" Institutional Review Board (IRB) Application Approval), the SOLS survey was deployed using Survey Monkey platform (See Attachment "B" - Survey of Library Services (SOLS). The target respondents were patrons that had used the library services in the past five years. The SOLS was administered via Survey Monkey and contained an introductory statement about the respondent's consent/agreement to participate in the survey. A total of 248 completed surveys were collected, inclusive of eighteen (18) patrons who indicated special needs status. The results of the SOLS are interspersed throughout this report wherever relevant. It was important to cross-validate the outcome of the document analyses and the interviews with the staff in light of what the patrons say about their experience and perceptions with the GPLS. A statistical report of frequency counts on each question and sub-items is shown in Attachment "C" -**SOLS Statistical Report.** Overall, patrons have a high opinion of the library services, collections, and interaction with the staff. These will be discussed in more detail in the relevant sections of this report.

Relative to the facilities and services of the library, the SOLS patron survey indicated that greater than 60% of the respondents perceive GPLS facilities and services to be "good to very good". Only 5 people indicated the services were "very poor", and only 38 (15%) indicated "poor". About 22% indicated that the facilities and services were just right.

The SOLS patron survey showed that about 33% of the patrons "agree to strongly agree" that other organizations (DISID, CEDDERS, or DOE Special Education division) helped them use the library, while close to 29% indicated that they did not know nor did not remember getting help from these organizations in using the public library.

The SOLS patron survey showed greater than 63% (n=155) of the respondents indicating that they noticed/ heard/learned about the library sponsoring children's literacy programs. The absence of a new literacy program in this instance was "filled" in by the on-going, annual programs of the GPLS. The Library Director and staff all agreed during the interviews that a new literacy program will be a strong focus for the next grant cycle.

Overall, the participants rated their computer training to be effective on a scale of 1 to 5 where 1 means not effective and 5 means effective. The participants also rated their training session to have increased their confidence "a lot/almost a lot" in asking questions about computers (93%), working with a computer (76%), working with the internet (73%), and working with e-mail (81%).