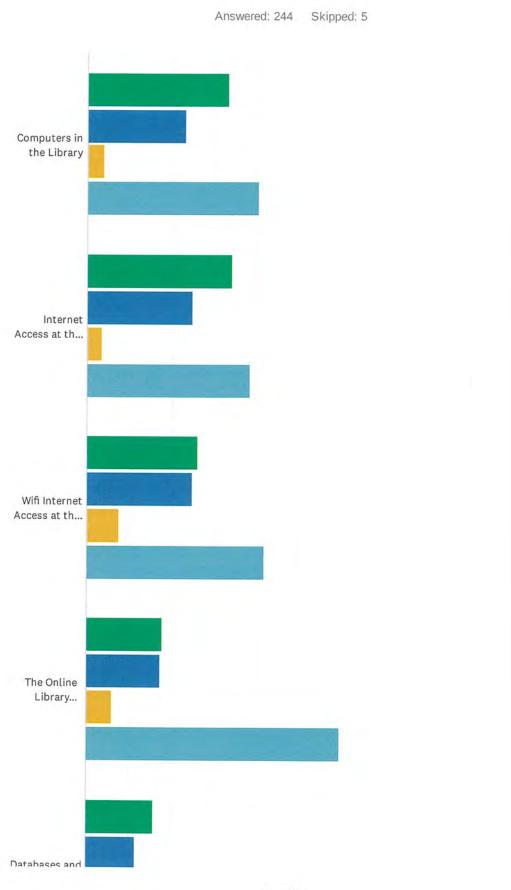

In addition to document analysis and interviews with GPLS Director and staff, the evaluator conducted the first ever island-wide public library patron survey during the period January 2 -February 7, 2022. Dubbed as the "Survey of Library Services" (or the "SOLS"), the comprehensive survey is a first in the history of the GPLS since its inception in 1949. Prior to the administration of the SOLS, the evaluator applied for approval of an island-wide survey from the Institutional Review Board (IRB) based on the University of Guam. The IRB approval is necessary and required by law for any study or research involving human subjects, with the purpose of ensuring that no harm or pain would be inflicted upon the participants in the course of the study. Upon receipt of the IRB approval (see Attachment "A" Institutional Review Board (IRB) Application Approval), the SOLS survey was deployed using Survey Monkey platform (See Attachment "B" - Survey of Library Services (SOLS). The target respondents were patrons that had used the library services in the past five years. The SOLS was administered via Survey Monkey and contained an introductory statement about the respondent's consent/agreement to participate in the survey. A total of 248 completed surveys were collected, inclusive of eighteen (18) patrons who indicated special needs status. The results of the SOLS are interspersed throughout this report wherever relevant. It was important to cross-validate the outcome of the document analyses and the interviews with the staff in light of what the patrons say about their experience and perceptions with the GPLS. A statistical report of frequency counts on each question and sub-items is shown in Attachment "C" -**SOLS Statistical Report.** Overall, patrons have a high opinion of the library services, collections, and interaction with the staff. These will be discussed in more detail in the relevant sections of this report.

Relative to the facilities and services of the library, the SOLS patron survey indicated that greater than 60% of the respondents perceive GPLS facilities and services to be "good to very good". Only 5 people indicated the services were "very poor", and only 38 (15%) indicated "poor". About 22% indicated that the facilities and services were just right.

The SOLS patron survey showed that about 33% of the patrons "agree to strongly agree" that other organizations (DISID, CEDDERS, or DOE Special Education division) helped them use the library, while close to 29% indicated that they did not know nor did not remember getting help from these organizations in using the public library.

The SOLS patron survey showed greater than 63% (n=155) of the respondents indicating that they noticed/ heard/learned about the library sponsoring children's literacy programs. The absence of a new literacy program in this instance was "filled" in by the on-going, annual programs of the GPLS. The Library Director and staff all agreed during the interviews that a new literacy program will be a strong focus for the next grant cycle.

Overall, the participants rated their computer training to be effective on a scale of 1 to 5 where 1 means not effective and 5 means effective. The participants also rated their training session to have increased their confidence "a lot/almost a lot" in asking questions about computers (93%), working with a computer (76%), working with the internet (73%), and working with e-mail (81%).