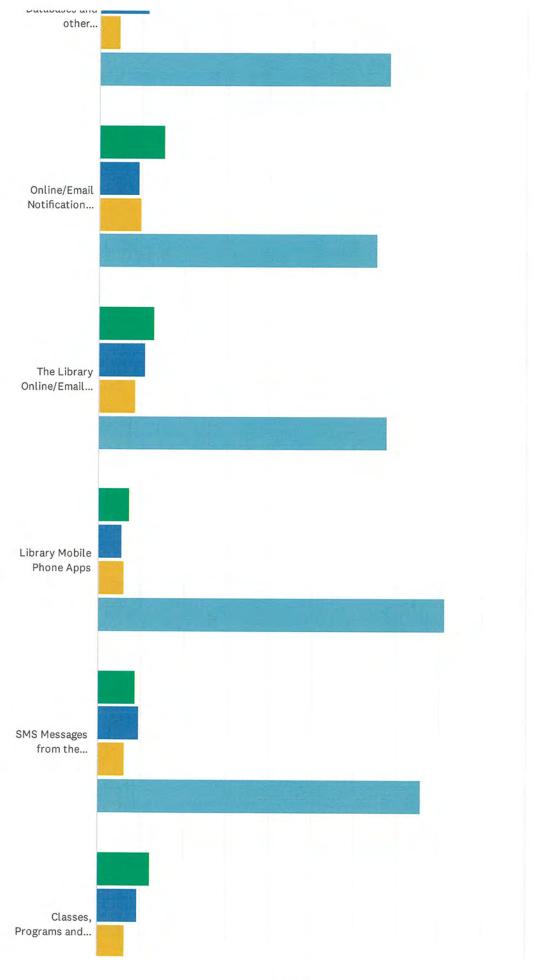

In addition to document analysis and interviews with GPLS Director and staff, the evaluator conducted the first ever island-wide public library patron survey during the period January 2 -February 7, 2022. Dubbed as the "Survey of Library Services" (or the "SOLS"), the comprehensive survey is a first in the history of the GPLS since its inception in 1949. Prior to the administration of the SOLS, the evaluator applied for approval of an island-wide survey from the Institutional Review Board (IRB) based on the University of Guam. The IRB approval is necessary and required by law for any study or research involving human subjects, with the purpose of ensuring that no harm or pain would be inflicted upon the participants in the course of the study. Upon receipt of the IRB approval (see Attachment "A" Institutional Review Board (IRB) Application Approval), the SOLS survey was deployed using Survey Monkey platform (See Attachment "B" - Survey of Library Services (SOLS). The target respondents were patrons that had used the library services in the past five years. The SOLS was administered via Survey Monkey and contained an introductory statement about the respondent's consent/agreement to participate in the survey. A total of 248 completed surveys were collected, inclusive of eighteen (18) patrons who indicated special needs status. The results of the SOLS are interspersed throughout this report wherever relevant. It was important to cross-validate the outcome of the document analyses and the interviews with the staff in light of what the patrons say about their experience and perceptions with the GPLS. A statistical report of frequency counts on each question and sub-items is shown in Attachment "C" -**SOLS Statistical Report.** Overall, patrons have a high opinion of the library services, collections, and interaction with the staff. These will be discussed in more detail in the relevant sections of this report.

Relative to the facilities and services of the library, the SOLS patron survey indicated that greater than 60% of the respondents perceive GPLS facilities and services to be "good to very good". Only 5 people indicated the services were "very poor", and only 38 (15%) indicated "poor". About 22% indicated that the facilities and services were just right.

The SOLS patron survey showed that about 33% of the patrons "agree to strongly agree" that other organizations (DISID, CEDDERS, or DOE Special Education division) helped them use the library, while close to 29% indicated that they did not know nor did not remember getting help from these organizations in using the public library.

The SOLS patron survey showed greater than 63% (n=155) of the respondents indicating that they noticed/ heard/learned about the library sponsoring children's literacy programs. The absence of a new literacy program in this instance was "filled" in by the on-going, annual programs of the GPLS. The Library Director and staff all agreed during the interviews that a new literacy program will be a strong focus for the next grant cycle.

Overall, the participants rated their computer training to be effective on a scale of 1 to 5 where 1 means not effective and 5 means effective. The participants also rated their training session to have increased their confidence "a lot/almost a lot" in asking questions about computers (93%), working with a computer (76%), working with the internet (73%), and working with e-mail (81%).