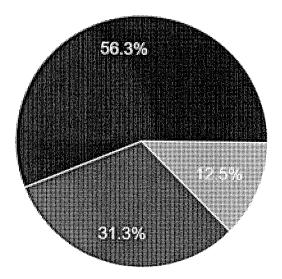

# Program 5. Develop a measurable training program to teach patrons of all ages the basic use of computers and the internet

Program 5 consisted of the launching and implementation of a successful computer class. In Spring 2018, GPLS implemented its *Manamko* Computer Classes for Senior Citizens. The training included the use of the Microsoft Programs, such as, Microsoft Word, Excel and PowerPoint. The participants were also able to acquire skills on the use of the internet. A survey among training participants about their perceptions on the training was completed by 17 participants through five different weekly sessions. The summary report is shown in Attachment **"F-6" - 2018 Manamko Computer Training Survey Report.** 

Overall, the participants rated their computer training to be effective on a scale of 1 to 5 where 1 means not effective and 5 means effective. The participants also rated their training session to have increased their confidence "a lot/almost a lot" in asking questions about computers (93%), working with a computer (76%), working with the internet (73%), and working with e-mail (81%).