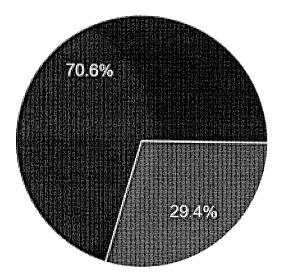

# Program 5. Develop a measurable training program to teach patrons of all ages the basic use of computers and the internet

Program 5 consisted of the launching and implementation of a successful computer class. In Spring 2018, GPLS implemented its *Manamko* Computer Classes for Senior Citizens. The training included the use of the Microsoft Programs, such as, Microsoft Word, Excel and PowerPoint. The participants were also able to acquire skills on the use of the internet. A survey among training participants about their perceptions on the training was completed by 17 participants through five different weekly sessions. The summary report is shown in Attachment **"F-6" - 2018 Manamko Computer Training Survey Report.** 

Overall, the participants rated their computer training to be effective on a scale of 1 to 5 where 1 means not effective and 5 means effective. The participants also rated their training session to have increased their confidence "a lot/almost a lot" in asking questions about computers (93%), working with a computer (76%), working with the internet (73%), and working with e-mail (81%).