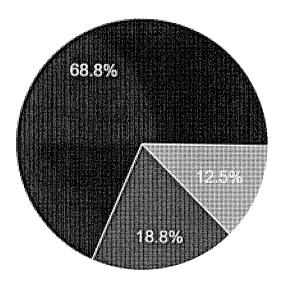

# Program 5. Develop a measurable training program to teach patrons of all ages the basic use of computers and the internet

Program 5 consisted of the launching and implementation of a successful computer class. In Spring 2018, GPLS implemented its *Manamko* Computer Classes for Senior Citizens. The training included the use of the Microsoft Programs, such as, Microsoft Word, Excel and PowerPoint. The participants were also able to acquire skills on the use of the internet. A survey among training participants about their perceptions on the training was completed by 17 participants through five different weekly sessions. The summary report is shown in Attachment **"F-6" - 2018 Manamko Computer Training Survey Report.** 

Overall, the participants rated their computer training to be effective on a scale of 1 to 5 where 1 means not effective and 5 means effective. The participants also rated their training session to have increased their confidence "a lot/almost a lot" in asking questions about computers (93%), working with a computer (76%), working with the internet (73%), and working with e-mail (81%).