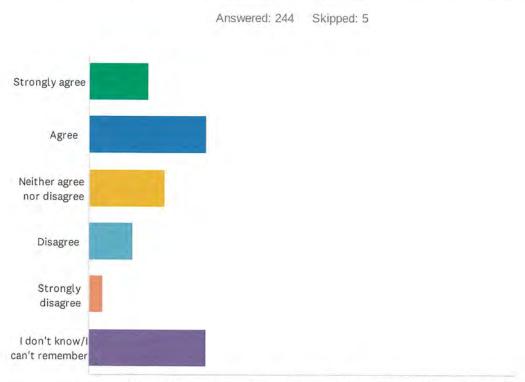

*Individuals with disabilities:* YES, the Homebound Services continue, the digital talking book tapes, Braille, assistive devices. The SOLS patron survey had eighteen individuals with disabilities who completed the survey. The SOLS showed that (a) 42% (n=101) of the respondents "Agree to Strongly Agree" that they noticed/ heard/learned about the assistive technology equipment acquired by the library for use by individuals with disabilities, while only 13% "Disagree to Strongly disagree" with this statement, (b) Ten of the eighteen (or 55.5%) individuals with disabilities who participated in this survey used the assistive technology equipment in the library. In addition to these ten individuals, there were 41 other respondents who did not identify themselves with special needs but indicated that they used the assistive technology equipment in the library, (c) six of the eighteen (or 33%) individuals with disabilities who participated they used Homebound Delivery Services, while 44% indicated they "neither agree nor disagree" about using this service.