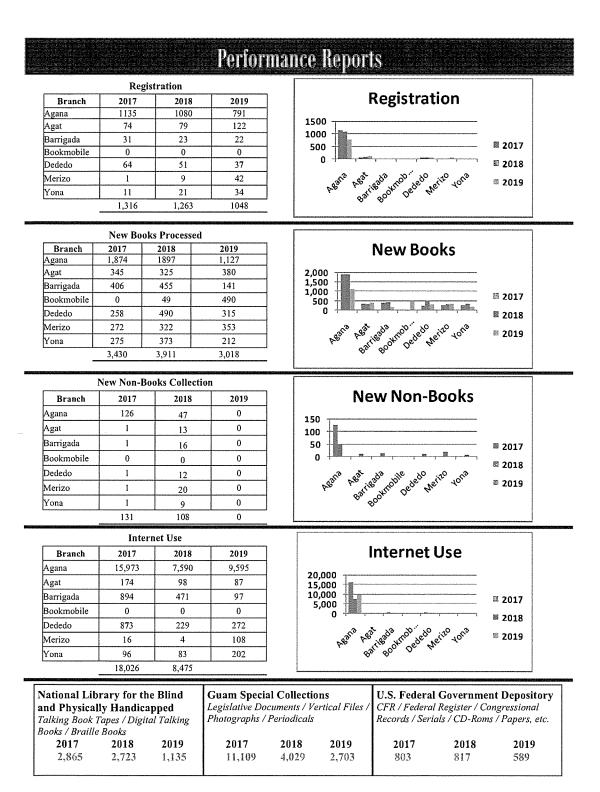

# Program 2. GPLS will continue to be a Sub-regional Library for the Blind and physically handicapped

This program goal was achieved as evidence of the Standard Operating Procedure for Services for the Blind and Physically Handicapped. Additionally, as reported by the Guam Office of Public Accountability's 2019 Citizen-Centric Report for the Guam Public Library System, the report indicated that patrons checked out a total of 1,135 and 2,723 during the year 2018. These resources included Talking Book Tapes, Digital Talking Books and Braille Books.

According to the Citizen-Centric Report (CCR) for FY 2018.2019, GPLS reported the following regarding the number of resources for individuals with disabilities such as Talking Book Tapes, Digital Talking Books and Braille Books:

| National Library for the               | e Blind and Ph     | ysically Hand | icapped            |                |      |
|----------------------------------------|--------------------|---------------|--------------------|----------------|------|
| Talking Book Tapes / D                 | igital Talking     | Books / Brail | le Books           |                |      |
| Year:<br>Total Checked Out:            | 2017<br>2,865      | 2018<br>2,723 | 2019<br>1,135      |                | YII/ |
| Source: FY2020 Citizen-Cent<br>1922(a) | tric Report - Titl | e 1 Guam Code | Annotated, Chapter | 19, Subsection |      |