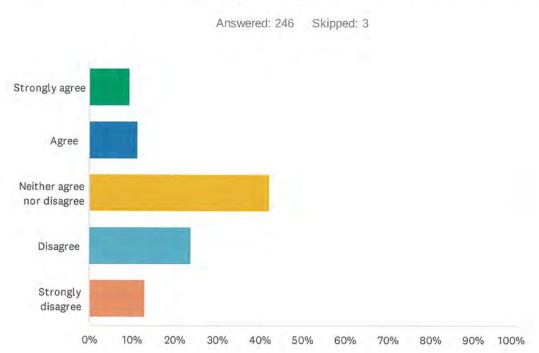

The SOLS patron survey showed greater than 63% (n=155) of the respondents indicating that they noticed/ heard/learned about the library sponsoring children's literacy programs. The absence of a new literacy program in this instance was "filled" in by the on-going, annual programs of the GPLS. The Library Director and staff all agreed during the interviews that a new literacy program will be a strong focus for the next grant cycle.