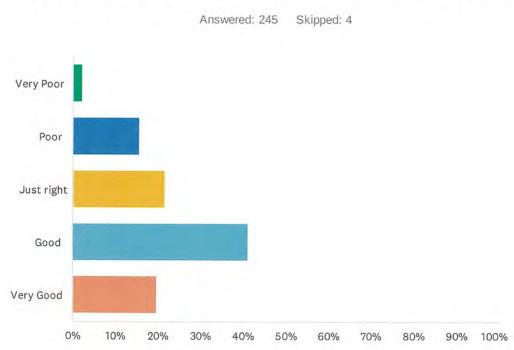

The SOLS patron survey showed that about 33% of the patrons "agree to strongly agree" that other organizations (DISID, CEDDERS, or DOE Special Education division) helped them use the library, while close to 29% indicated that they did not know nor did not remember getting help from these organizations in using the public library.

*Individuals with disabilities:* YES, the Homebound Services continue, the digital talking book tapes, Braille, assistive devices. The SOLS patron survey had eighteen individuals with disabilities who completed the survey. The SOLS showed that (a) 42% (n=101) of the respondents "Agree to Strongly Agree" that they noticed/ heard/learned about the assistive technology equipment acquired by the library for use by individuals with disabilities, while only 13% "Disagree to Strongly disagree" with this statement, (b) Ten of the eighteen (or 55.5%) individuals with disabilities who participated in this survey used the assistive technology equipment in the library. In addition to these ten individuals, there were 41 other respondents who did not identify themselves with special needs but indicated that they used the assistive technology equipment in the library, (c) six of the eighteen (or 33%) individuals with disabilities who participated they used Homebound Delivery Services, while 44% indicated they "neither agree nor disagree" about using this service.