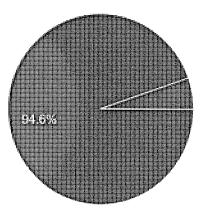

Overall, the participants rated their computer training to be effective on a scale of 1 to 5 where 1 means not effective and 5 means effective. The participants also rated their training session to have increased their confidence "a lot/almost a lot" in asking questions about computers (93%), working with a computer (76%), working with the internet (73%), and working with e-mail (81%).