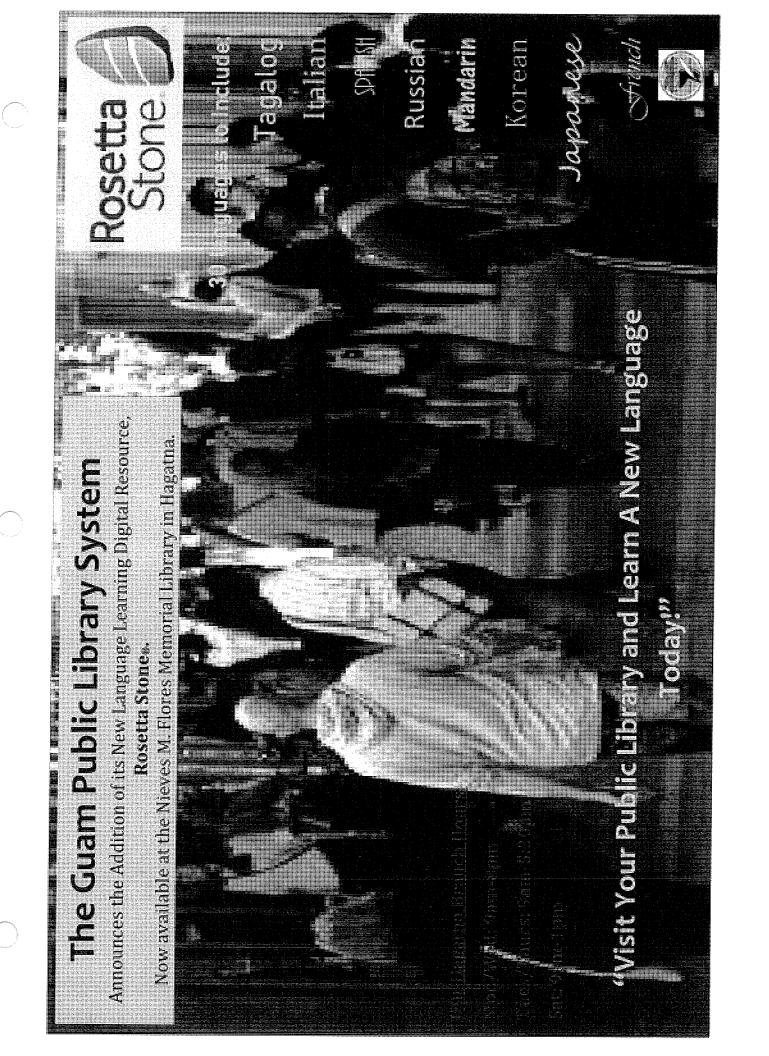

#### Goal 1: Expand, support and improve library programs services

This goal addresses (a) LSTA Priority #1 Expand services for learning and access to information and educational resources in a variety of formats for individuals of all ages to support their needs for education, lifelong learning, and digital literacy skills and (b) LSTA Priority #7 Target library services to individuals of diverse groups. GPLS was able to fully achieve two, partially achieve one, and did not achieve two of the five stated activities under this goal. The non-stable presence of a full-time LSTA program coordinator, exacerbated by the fact that during the evaluation period, there was no stable library director, led to this level of achievement of Goal 1 activities. The Administrative Officer took on the tasks of the director to continue the library operations. In spite of the challenge of recruiting and maintaining a full-time LSTA-funded program coordinator, incumbent GPLS staff stepped in to fill the gap and carried out LSTA program activities while continuing locally funded mandated tasks. In spite of the low level of achievement of activities, the SOLS patron survey indicated that greater than 60% of the respondents perceive GPLS facilities and services to be "good to very good". Only 5 people indicated the services were "very poor", and only 38 (15%) indicated "poor". About 22% indicated that the facilities and services were just right.