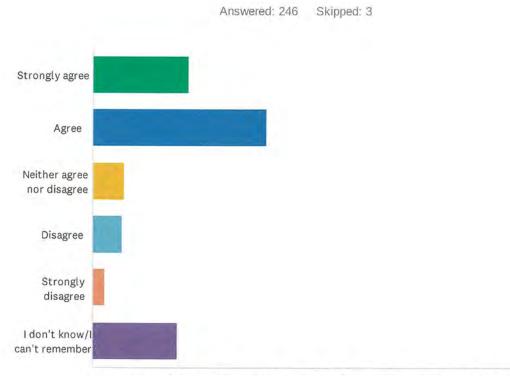

The SOLS patron survey showed that about 33% of the patrons "agree to strongly agree" that other organizations (DISID, CEDDERS, or DOE Special Education division) helped them use the library, while close to 29% indicated that they did not know nor did not remember getting help from these organizations in using the public library.