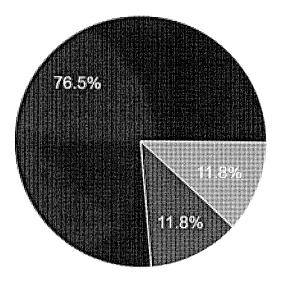

# Program 5. Develop a measurable training program to teach patrons of all ages the basic use of computers and the internet

Program 5 consisted of the launching and implementation of a successful computer class. In Spring 2018, GPLS implemented its *Manamko* Computer Classes for Senior Citizens. The training included the use of the Microsoft Programs, such as, Microsoft Word, Excel and PowerPoint. The participants were also able to acquire skills on the use of the internet. A survey among training participants about their perceptions on the training was completed by 17 participants through five different weekly sessions. The summary report is shown in Attachment **"F-6" - 2018 Manamko Computer Training Survey Report.** 

Overall, the participants rated their computer training to be effective on a scale of 1 to 5 where 1 means not effective and 5 means effective. The participants also rated their training session to have increased their confidence "a lot/almost a lot" in asking questions about computers (93%), working with a computer (76%), working with the internet (73%), and working with e-mail (81%).